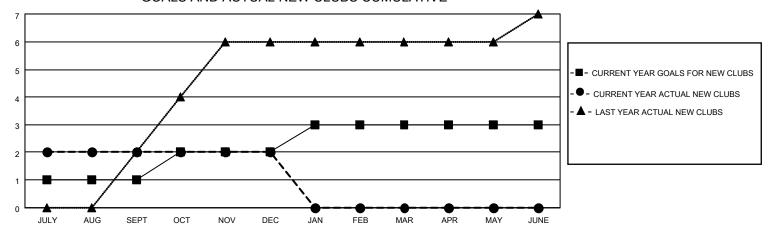

### GOALS AND ACTUAL NEW CLUBS CUMULATIVE

## District A 711

| Clubs RESULTS FOR 2022-2023 |   |   |   | Members RESULTS FOR 2022-2023 |    |     |     |
|-----------------------------|---|---|---|-------------------------------|----|-----|-----|
|                             |   |   |   |                               |    |     |     |
| JULY/AUG/SEPT               | 1 | 2 | 2 | JULY/AUG/SEPT                 | 30 | 128 | 54  |
| OCT/NOV/DEC                 | 1 | 0 | 2 | OCT/NOV/DEC                   | 40 | 84  | 222 |
| JAN/FEB/MAR                 | 1 | 0 | 0 | JAN/FEB/MAR                   | 50 | 0   | 0   |
| APR/MAY/JUNE                | 0 | 0 | 0 | APR/MAY/JUNE                  | 40 | 0   | 0   |