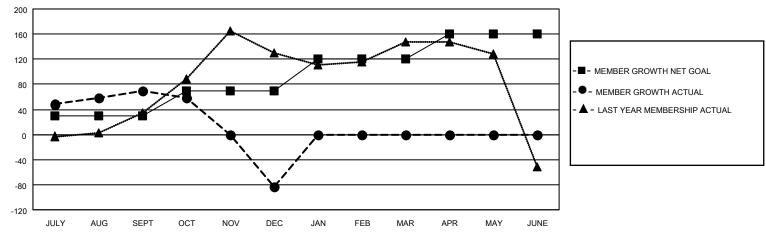

### GOALS AND ACTUAL MEMBERS CUMULATIVE

| DROPPED CLUBS: 4 |     | 33 CLUBS OF 88 ADDED 1 OR<br>MORE NEW MEMBERS | GENDER DISTRIBUTION                 |              |  |
|------------------|-----|-----------------------------------------------|-------------------------------------|--------------|--|
|                  |     | WORE NEW MEMBERS                              | MALE                                | 869 (55.17%) |  |
|                  |     |                                               | FEMALE 706 (44.83%)                 |              |  |
| DROPPED MEMBERS  |     |                                               | NON BINARY                          | 0 (0.00%)    |  |
|                  |     |                                               | PREFER NOT TO ANSWER 0 (0.00%)      |              |  |
| DECEASED         | 10  |                                               |                                     |              |  |
| CLUB CANCELLED   | 4   | CLICK HERE FOR CUMULATIVE                     | TOTAL FAMILY UNIT MEMBERS           | 297          |  |
| OTHER            | 262 | MEMBERSHIP DATA                               |                                     |              |  |
| TOTAL            | 276 |                                               | FAMILY MEMBERS PAYING HALF DUES 160 |              |  |
|                  |     |                                               |                                     |              |  |

## District A 711

| Clubs RESULTS FOR 2022-2023 |   |   |   | Members RESULTS FOR 2022-2023 |    |     |     |
|-----------------------------|---|---|---|-------------------------------|----|-----|-----|
|                             |   |   |   |                               |    |     |     |
| JULY/AUG/SEPT               | 1 | 2 | 2 | JULY/AUG/SEPT                 | 30 | 128 | 54  |
| OCT/NOV/DEC                 | 1 | 0 | 2 | OCT/NOV/DEC                   | 40 | 84  | 222 |
| JAN/FEB/MAR                 | 1 | 0 | 0 | JAN/FEB/MAR                   | 50 | 0   | 0   |
| APR/MAY/JUNE                | 0 | 0 | 0 | APR/MAY/JUNE                  | 40 | 0   | 0   |